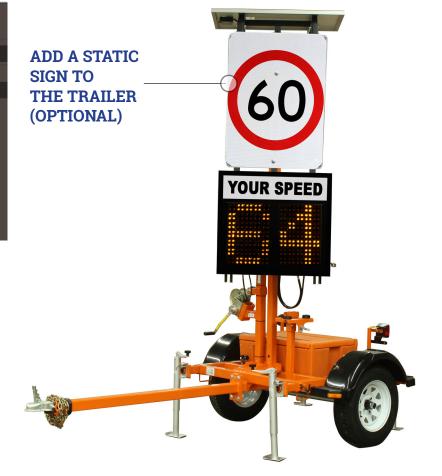

#### DISPLAY

- Speed display panel: 810mm x 889mm
- Full matrix display: 32 x 48 pixels
- High definition display cards
- 1 LED per pixel
- · Automatic brightness adjustment