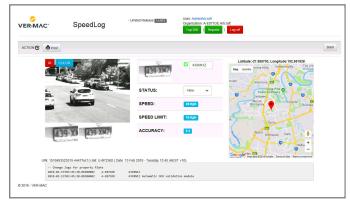

#### SPEEDLOG SOFTWARE

- · Automatically logs vehicles that exceeded the speed limit
- · View the unit, date/time, logged speed, speed limit, plate number, plate picture and status at a glance
- · Review infrared or colour picture for the plates and vehicles
- · Ability to manually modify the plate number, status etc.
- · Auto GPS location of each deployed unit
- · Generate reports (e.g. over speed vehicles per hour per day)

#### **OPTIONS** (Other options available)

- · Battery charger
- Data logger
- Modem with GPS
- Data plan (requires modem)

| VE  | S<br>R-MAC | SpeedLog                            | - Limited Release 1.1.RG | User: AdminAntcraft<br>Organization: A-E071DE: Artcraft<br>Top 200 |           |            |              |
|-----|------------|-------------------------------------|--------------------------|--------------------------------------------------------------------|-----------|------------|--------------|
| FIL | TER 🝸 ST.  | ATUS : New V DATE RANGE :           | 2018/02/13 - 2018/02/14  | T: Any VILATE:                                                     |           |            | Search       |
| AC  |            | Print EStatus                       |                          |                                                                    |           | Select All | Unselect All |
|     | Unit       | Date Time                           | Speed                    | Plate                                                              | Picture   | Status     |              |
|     | Artcraft 1 | 14 Feb 2018 - Wednesday 13:27 (AES1 | "+10) 53 Kph             | 439X0M7                                                            | (439-XM7) | New 👻      | •            |
|     | Artcraft 1 | 14 Feb 2018 - Wednesday 13:12 (AES) | +10) 27 Крћ<br>10 Крћ    | С ззотом                                                           | 330 TDT   | New 🗸      | •            |
|     | Artcraft 1 | 14 Feb 2018 - Wednesday 13:10 (AES) | +10) 34 Kph              | 0 🖉 764TFZ                                                         | 764-TFZ   | New 🗸      | •            |
|     | Artcraft 1 | 14 Feb 2018 - Wednesday 13:05 (AES) | +10) 33 Kph              | S00KKR                                                             | 900-KKR   | New 🗸      | •            |
|     | Artcraft 1 | 14 Feb 2018 - Wednesday 13:04 (AES1 | *+10) 35 Kph             | C 792RAZ792                                                        | 192.842   | New ~      | •            |