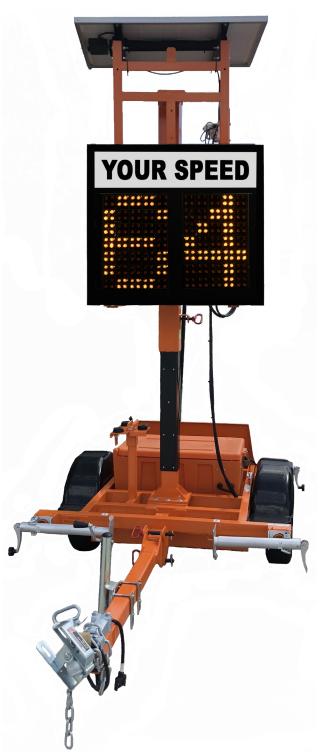

### SP-3248V SPEEDCAM - Portable Speed/Automatic License Plate Number Recognition (ALPNR) Camera System

The SP-3248V SpeedCam system is designed to automatically capture a picture of a speeding vehicle, along with the speed and license plate number. Combined with the speed awareness trailer and SpeedLog software, the SpeedCam is a cost effective alternative to other automated license plate recognition systems. The SP-3248V SpeedCam is the ideal speed enforcement tool for mining, oil, utility and many other private applications that have recurring speeding problems.

#### **FEATURES & BENEFITS**

- High-End Traffic Calming Device Get all the benefits of our standard speed feedback signs, plus the camera and software to capture and manage recurring speeding vehicles.
- **Speedlog Software** Simple to use web interface that allows you to capture pictures, license plates and speeds
- Point and go Setup With automatic discovery and native in-browser streaming, setting up a traffic enforcement camera has never been simpler. Simply point at the road and use the visual cues from your smart device to confirm correct aiming.
- Two Lane Coverage When mounted at the side of a roadway, a single trailer can record vehicles from two adjacent lanes, and can track vehicles at speeds ranging between 10 160km/h in both directions.
- Self Contained SP-3248V SpeedCam units include two camera sensors, an infrared illuminator and a dual-core processor. The exclusive on-board algorithms track vehicle license plates to accurately compute vehicle speeds and to count traffic flow.