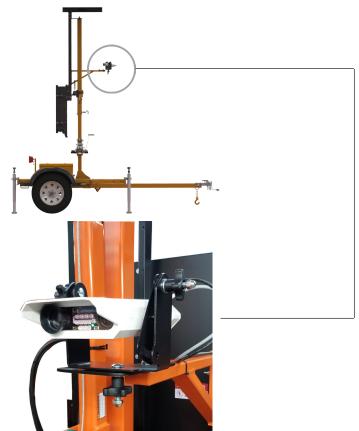

#### **FEATURES & BENEFITS**

- High-End Traffic Calming Device Get all the benefits of our standard speed feedback signs, plus the camera and software to capture and manage recurring speeding vehicles.
- **Speedlog Software** Simple to use web interface that allows you to capture pictures, license plates and speeds
- Point and go Setup With automatic discovery and native in-browser streaming, setting up a traffic enforcement camera has never been simpler. Simply point at the road and use the visual cues from your smart device to confirm correct aiming.
- Two Lane Coverage When mounted at the side of a roadway, a single trailer can record vehicles from two adjacent lanes, and can track vehicles at speeds ranging between 10 160km/h in both directions.
- Self Contained SP-3248V SpeedCam units include two camera sensors, an infrared illuminator and a dual-core processor. The exclusive on-board algorithms track vehicle license plates to accurately compute vehicle speeds and to count traffic flow.