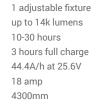

### **GENERAL SPECIFICATIONS**

- LED lamp:
- Luminosity:
- Typical operation time:
- Typical charge time:
- Batteries:
- Battery charger.
- Mast:
- 3 legs for trolley stabilisation