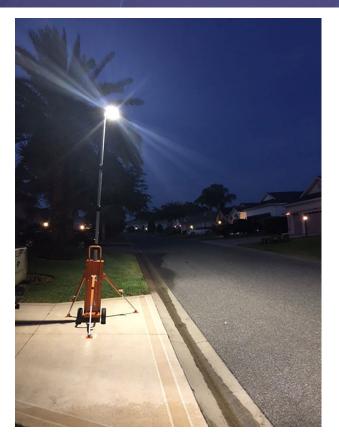

### **PTL-1000**

The PTL-1000 is a compact, battery powered portable target light. The PTL-1000 features Ver-Mac's exclusive Nightbrite Technology, providing a brighter, more environmentally friendly and cost effective lighting system. The system is quick and easy to set up and does not require a diesel generator to power. Equipped with high performance lithium batteries and fast charging system, the PTL-1000 will perform night after night. The system is ideal for short term on and off-road construction and utility projects, flagging operations, special events and emergency service applications.

### **APPLICATIONS**

- Construction and Utility
- Presence Lighting
- Flagging Operations
- Special Events
- Emergency Service
- Parking Lot
- Airport
- Mining