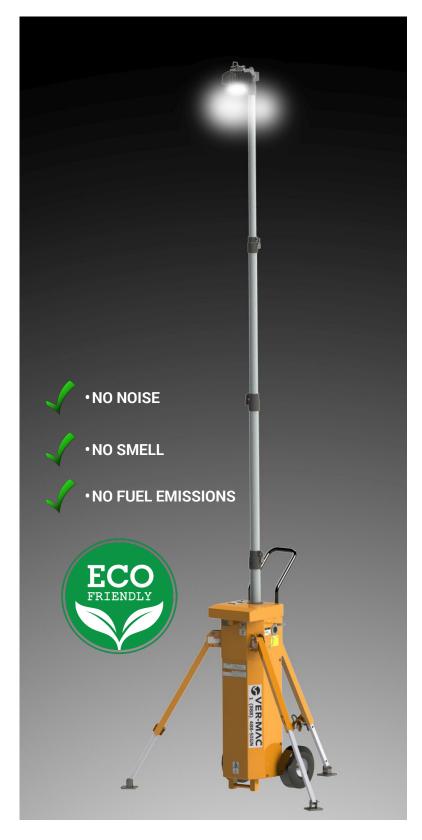

### **PTL-1000**

The PTL-1000 is a compact, battery powered portable target light. The PTL-1000 features Ver-Mac's exclusive Nightbrite Technology, providing a brighter, more environmentally friendly and cost effective lighting system. The system is quick and easy to set up and does not require a diesel generator to power. Equipped with high performance lithium batteries and fast charging system, the PTL-1000 will perform night after night. The system is ideal for short term on and off-road construction and utility projects, flagging operations, special events and emergency service applications.

## FEATURES AND BENEFITS

• Nightbrite Technology - Innovative exclusive LED fixture design provides increased brightness using less power consumption

Clear and Bright LED Lamp - Long lasting and durable LED lamp provides targeted lighting with minimal light pollution and reduced glare
Compact Design - Tripod legs quickly fold for easy set up and storage. Telescoping mast quickly raises to several heights up to 4300mm and stores neatly in storage box. Easily roll or carry the PTL-1000 to the desired project location and turn it on

• Lockable Mast - Secure your unit by adding a padlock

• Eliminate Generator - Reduce labour to the set up by 50% and eliminate fuel and maintenance costs. No fuel emissions and engine noise to harm the environment