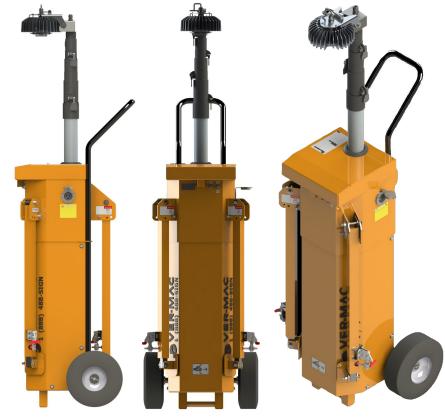

## FEATURES AND BENEFITS

• Nightbrite Technology - Innovative exclusive LED fixture design provides increased brightness using less power consumption

Clear and Bright LED Lamp - Long lasting and durable LED lamp provides targeted lighting with minimal light pollution and reduced glare
Compact Design - Tripod legs quickly fold for easy set up and storage. Telescoping mast quickly raises to several heights up to 4300mm and stores neatly in storage box. Easily roll or carry the PTL-1000 to the desired project location and turn it on

# **PTL-1000**

Travel/storage position

• 1-year warranty on complete TROLLEYS

· 2-year warranty on Ver-mac manufactured electronics

i:TS Intelligent Traffic Systems