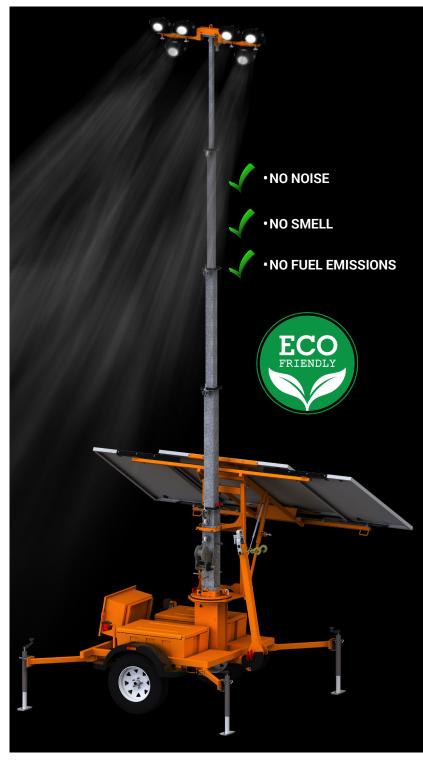

#### **PSLT-6000**

The PSLT-6000 is a compact and powerful portable solar light tower that is cost effective and has a great return on investment. It is as visually bright, effective and compact as conventional diesel light towers, without costing thousands of dollars every year in fuel and labour. The PSLT-6000 features Ver-Mac's exclusive Nightbrite Technology, providing a brighter and more environmentally friendly lighting system. The PSLT-6000's compact design and lighting efficiency makes it ideal for lighting construction work zones, parking lots, special events, emergency response plus oil and mining applications.

### FEATURES AND BENEFITS

- Nightbrite Technology Innovative exclusive LED fixture design provides 40% increased brightness using the same power consumption, compared to other solar light tower systems
- Clear and Bright LED Lamps Long lasting and durable LED lamps provide targeted lighting with minimal light pollution and reduced glare
- **Compact Design** The innovative solar panel and trailer design make the PSLT-6000 easy to transport and set up in most applications
- Intelligent Controller Schedule and control the brightness and length of your lighting event. Ver-Mac's easy to use selector switch provides multiple brightness and timing settings
- Power Platform Robust power platform combined with energy-efficient Nightbrite Technology provides year-round autonomy in most applications. No re-charging required!
- Low Cost Of Ownership Eliminate fuel, fuel labour, engine maintenance and sodium light replacement costs saving thousands of dollars per year
- **360deg Tilt and Rotate Solar Panels -** Rotate panels to face south and tilt 45deg to increase solar recharging and maximise performance
- Environmentally Friendly No fuel emissions and engine noise to harm the environment
- Foldable & Lockable Tongue Reducing operation and storage footprint for limited space areas and protecting the trailer from being towed by unauthorised people