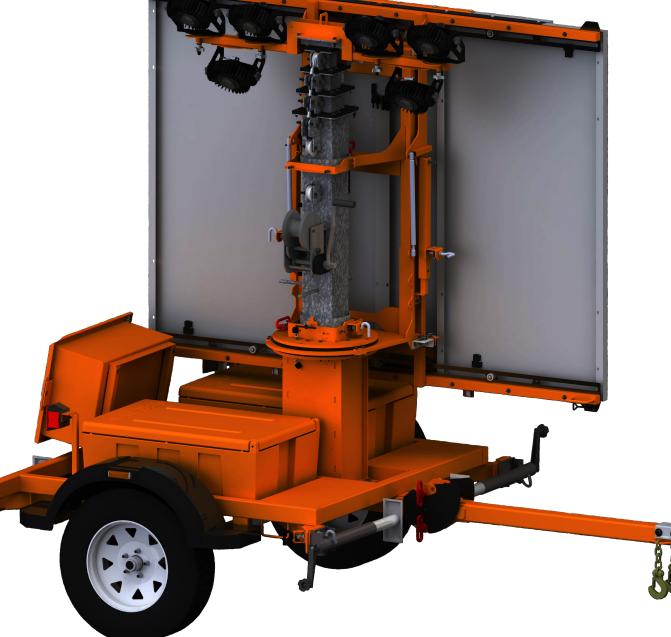

### FEATURES AND BENEFITS

- Nightbrite Technology Innovative exclusive LED fixture design provides 40% increased brightness using the same power consumption, compared to other solar light tower systems
- Clear and Bright LED Lamps Long lasting and durable LED lamps provide targeted lighting with minimal light pollution and reduced glare
- **Compact Design** The innovative solar panel and trailer design make the PSLT-6000 easy to transport and set up in most applications
- Intelligent Controller Schedule and control the brightness and length of your lighting event. Ver-Mac's easy to use selector switch provides multiple brightness and timing settings
- Power Platform Robust power platform combined with energy-efficient Nightbrite Technology provides year-round autonomy in most applications. No re-charging required!
- Low Cost Of Ownership Eliminate fuel, fuel labour, engine maintenance and sodium light replacement costs saving thousands of dollars per year
- **360deg Tilt and Rotate Solar Panels -** Rotate panels to face south and tilt 45deg to increase solar recharging and maximise performance
- Environmentally Friendly No fuel emissions and engine noise to harm the environment
- Foldable & Lockable Tongue Reducing operation and storage footprint for limited space areas and protecting the trailer from being towed by unauthorised people

#### **DIMENSIONS AND WEIGHT**

- Operating length:
- Operating width:
- · Operating height:
- Travelling length:
- Travelling width:
- Travelling height: • Weight (approx.):
- Axle/suspension:
- 2445mm 7777mm 3251mm 2075mm 2750mm 1225kg 1588kg

#### • LED lamp:

- - 6 adjustable fixtures up to 63k lumens total
  - 900 watts total / 360deg rotation
  - tilt up to 60deg

  - 940 A/h wired in a 24V system
  - 25 amp
- 6096mm galvanised mast

- 1-year warranty on complete trailers
- · 2-year warranty on Ver-mac manufactured electronics