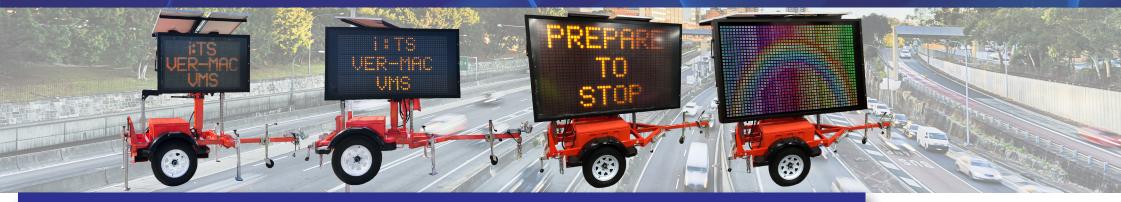

## Variable Message Sign Trailers Technical Data

|                    | PCMS4880RC                                                   | PCMS548VT                                                    | PCMS320RC                                                           | PCMS320RTRC                                                                 |
|--------------------|--------------------------------------------------------------|--------------------------------------------------------------|---------------------------------------------------------------------|-----------------------------------------------------------------------------|
| Description:       | Suitable for approaching vehicle speeds up to <b>50 km/h</b> | Suitable for approaching vehicle speeds up to <b>60 km/h</b> | Suitable for approaching vehicle speeds greater than <b>90 km/h</b> | Suitable for approaching vehicle speeds greater than <b>90 km/h</b>         |
| Display Type:      | Full matrix graphic HD<br>Amber 1 LED per pixel              | Full matrix graphic<br>Amber 4 LEDs per pixel                | Full matrix graphic<br>Amber 4 LEDs per pixel                       | Full matrix graphic<br>Colour 10 LEDs per pixel<br>(4 red, 3 green, 3 blue) |
| Display Size:      | 946mm x 1422mm                                               | 1146mm x 2027mm                                              | 1605mm x 2497mm                                                     | 1680mm x 2648mm                                                             |
| Characters:        | Up to 8 lines of 20 (using 3x7) characters per line          | Up to 3 lines of 12 characters per line                      | Up to 3 lines of 8 characters per line                              | Up to 3 lines of 8 characters per line                                      |
| Solar Panels:      | 2 x 85W panels                                               | 2 x 85W panels                                               | 2 x 85W panels                                                      | 3 x 85W panels                                                              |
| Batteries:         | 4 x 12V 33AH (AGM)                                           | 2 x 6V 225AH (AGM)                                           | 10 x 12V 33AH (AGM)                                                 | 8 x 6V 180AH (AGM)                                                          |
| Overall Length:    | 1899mm                                                       | 3565mm                                                       | 3747mm                                                              | 3829mm                                                                      |
| Overall Width:     | 1487mm                                                       | 1791mm                                                       | 2096mm                                                              | 2096mm                                                                      |
| Axle/Suspension:   | 909kg                                                        | 907kg                                                        | 1588kg                                                              | 1588kg                                                                      |
| Travelling Height: | 2356mm                                                       | 2417mm                                                       | 2754mm                                                              | 2845mm                                                                      |
| Operating Height:  | Adjustable up to 4076mm                                      | Adjustable up to 4081mm                                      | Adjustable up to 4584mm                                             | Adjustable up to 4705mm                                                     |
| Weight (approx.):  | 640kg                                                        | 640kg                                                        | 960kg                                                               | 1080kg                                                                      |