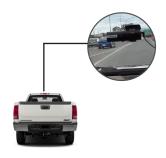

#### **HOW DOES IT WORK?**

1

Videos are recorded via the **Dashcam** mounted to the vehicles windshield.

2

When the vehicle returns to the office, the **Base Station** locates the Dashcam and automatically downloads the videos and sends them to the cloud.

### 1 DASHCAM FEATURES

- · High-definition camera with integrated Wifi and GPS mounted to windshield
- · Camera wired to vehicle battery installs in less than 15 minutes
- · Proximity sensor with voice feedback makes start/stop recording effortless
- Rugged case with locked cable prevents camera from being disconnected
- Battery protection circuitry allows the camera battery to be fully charged for video transfer
- Vehicle power plug option available