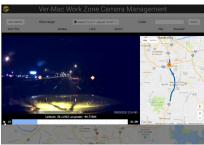

3

The videos are stored in the **Ver-Mac cloud** and can be easily accessed from your pc.

4

View the videos utilising Ver-Mac's Interactive Video Playback Software which provides HD quality videos with a dual interactive GPS Google map.

### INTERACTIVE VIDEO PLAYBACK FEATURES

- Dual screen of HD quality video with interactive GPS Google map
- · Each video has date/time and longitude/latitude coordinates
- · Record videos day or night
- · View or download all of the video or just portions