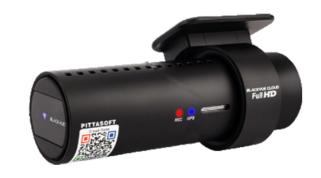

#### **HOW DOES IT WORK?**

1

Videos are recorded via the **Dashcam** mounted to the vehicles windshield.

2

When the vehicle returns to the office, the **Base Station** locates the Dashcam and automatically downloads the videos and sends them to the cloud.

### 1 DASHCAM FEATURES

- · High-definition camera with integrated Wifi and GPS mounted to windshield
- · Camera wired to vehicle battery installs in less than 15 minutes
- · Proximity sensor with voice feedback makes start/stop recording effortless
- Rugged case with locked cable prevents camera from being disconnected
- Battery protection circuitry allows the camera battery to be fully charged for video transfer
- Vehicle power plug option available