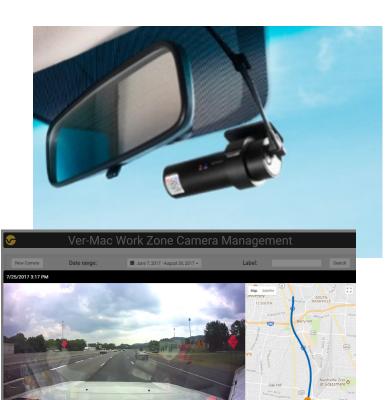

#### **HOW DOES IT WORK?**

1

Videos are recorded via the **Dashcam** mounted to the vehicles windshield.

2

When the vehicle returns to the office, the **Base Station** locates the Dashcam and automatically downloads the videos and sends them to the cloud.

### 1 DASHCAM FEATURES

- · High-definition camera with integrated Wifi and GPS mounted to windshield
- · Camera wired to vehicle battery installs in less than 15 minutes
- · Proximity sensor with voice feedback makes start/stop recording effortless
- Rugged case with locked cable prevents camera from being disconnected
- Battery protection circuitry allows the camera battery to be fully charged for video transfer
- Vehicle power plug option available

## WORK ZONE CAMERA MANAGEMENT SOFTWARE FEATURES

- Locate and view videos quickly using date/time or via the map
- · Name videos by project for enhanced video management
- Download HD videos from your pc, tablet or smartphone
- Videos can be stored and retrieved for up to 3 years