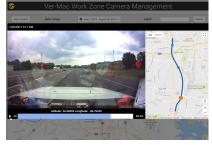

3

The videos are stored in the **Ver-Mac cloud** and can be easily accessed from your pc.

4

View the videos utilising Ver-Mac's Interactive Video Playback Software which provides HD quality videos with a dual interactive GPS Google map.

### INTERACTIVE VIDEO PLAYBACK FEATURES

- Dual screen of HD quality video with interactive GPS Google map
- · Each video has date/time and longitude/latitude coordinates
- · Record videos day or night
- · View or download all of the video or just portions