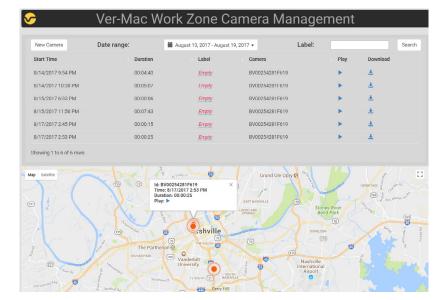

## WORK ZONE CAMERA MANAGEMENT SOFTWARE FEATURES

- Locate and view videos quickly using date/time or via the map
- · Name videos by project for enhanced video management
- Download HD videos from your pc, tablet or smartphone
- Videos can be stored and retrieved for up to 3 years

### INTERACTIVE VIDEO PLAYBACK FEATURES

- Dual screen of HD quality video with interactive GPS Google map
- · Each video has date/time and longitude/latitude coordinates
- · Record videos day or night
- · View or download all of the video or just portions