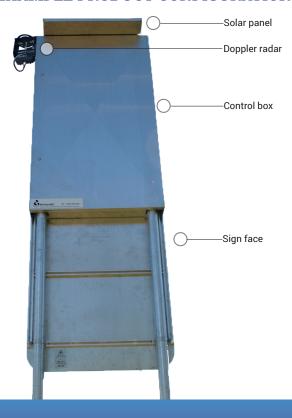

#### **EXAMPLE PRODUCT CONFIGURATION**

- No maintenance Gel batteries
- •IEC 61215 approved solar panels
- Multi-Crystal cell solar panel construction
- AS-5156 compliant Amber LED beacons
- · Manual or remote activation
- Stainless steel enclosure
- Australian compliant road signs