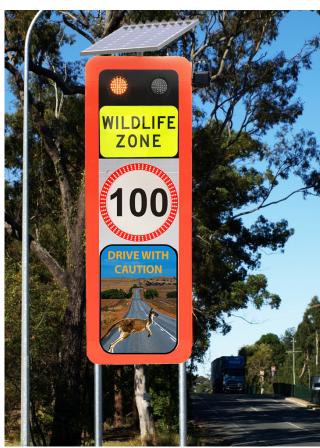

# Enhancing important signage with LED lights is a simple yet provenly effective way to highlight key hazards

Enhanced Static Signs offer solutions that provide direct feedback to drivers to give advanced warning of an approaching crossing, curve, intersection, other road hazards or to notify the driver of road closures within certain areas. These signs consist of a combination of a static sign with LED modules. They have a proven track record of being more effective than a static sign alone. We work with you to design the sign to your requirements and ensure it operates at maximum efficiency and reliability and complies with relevant Australian standards. We come to site to commission the sign and as always offer full technical support following installation.

### **KEY FEATURES**

- Solar powered (or mains powered if required)
- Eco-friendly
- No electricity bill (solar option only)
- Road trenching / digging not required
  Will keep running in the event of electricity supply failure
- No electricity bill (solar option only)Removal of unsightly cables
- Fully autonomous
- Easy relocation if required
- Reliable and robust
- Solar modules last more than 20 years
- Increase public safety