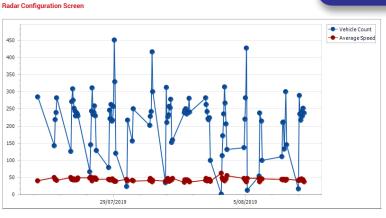

### **FUNCTIONALITY**

- · View your equipment in both a list and GPS view
- · Sign status
- · Sign activation history logs
- · Calender schedule administration
- Radar configuration
- Radar log downloads (analysed with offline software provided)
- Data plotting

#### **OPTIONAL EXTRAS**

- Remote monitoring service
- Annual preventative maintenance
- Scheduled servicing

Other Designs Available

Data Plotting Screen