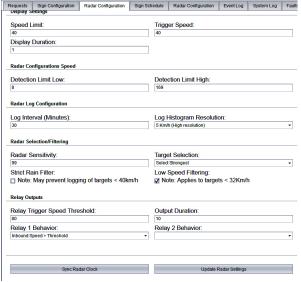

# Web Speedboard Software

Web Speedboard software is an intuitive monitoring and maintenance system that allows you to check the health of the sign, view data logs and schedule activations plus more. Web Speedboard is easy to navigate and fully customiseable. (Requires data plan subscription and remote sign management system subscription)

### **FUNCTIONALITY**

- · View your equipment in both a list and GPS view
- · Sign status
- · Sign activation history logs
- · Calender schedule administration
- Radar configuration
- Radar log downloads (analysed with offline software provided)
- Data plotting