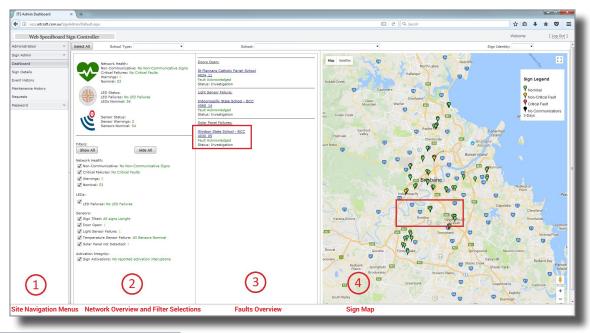

# Web Speedboard Software

Web Speedboard software is an intuitive monitoring and maintenance system that allows you to check the health of the sign, view data logs and schedule activations plus more. Web Speedboard is easy to navigate and fully customiseable. (Requires data plan subscription and remote sign management system subscription)

### **FUNCTIONALITY**

- · View your equipment in both a list and GPS view
- · Sign status
- · Sign activation history logs
- · Calender schedule administration
- Radar configuration
- Radar log downloads (analysed with offline software provided)
- Data plotting