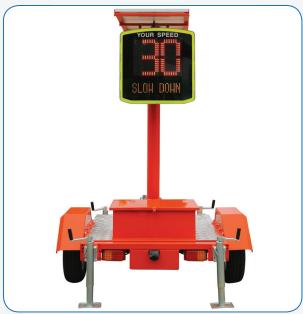

## **Technical Data**

Radar Sensor

Doppler Radar. 24.125 Ghz
Detection range: 10-250 metres

Detection angle: 17 °

Accuracy: +/- 1km/h (travelling at 100km/h)

Display

LED: 3 digits

Colors: Red, Amber and Green

Size of digits: 340mm

Text display (Matrix): 640mm x 160mm (64 x 16 pixels)

1 line of 7 characters 160mm high 2 lines of 10 characters 70mm high

250m

Refresh: 1.2 seconds (configurable)

Housing

Visibility:

Dimensions: H: 700mm x W: 709mm x D: 170mm Housing: Injected ABS resin, grey RAL 7035

Front face: Polycarbonate

Waterproof: IP66

Weight: 8kg (without batteries)

Connections

USB: USB2

Wireless (Optional extra): Bluetooth or 3G

Trailer Physical Specification

Dimensions: H: 2550mm x W: 1700mm x L: 2700mm

(with draw bar, fender)

Operating Height: 2550mm Weight: 350 kg

Weight: 350 kg
For Corner Jack Stands: 15 inch, 3000LBS

Draw Bar Jack Stand 2000LBS

(with 6inch Jockey Wheel):

Coupler: 3000LBS Wheel Type: 13 inch

**Power Supply** 

Battery: 12V / DC 200AH Deep Cycle Battery

Autonomy: Fully autonomous Recharge: 75W Solar Panel