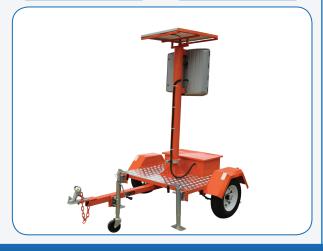

Front face: Polycarbonate

Waterproof: IP66

Weight: 8kg (without batteries)

Connections

USB: USB2

Wireless (Optional extra): Bluetooth or 3G

Trailer Physical Specification

Dimensions: H: 2550mm x W: 1700mm x L: 2700mm

(with draw bar, fender)

Operating Height: 2550mm Weight: 350 kg

Weight: 350 kg
For Corner Jack Stands: 15 inch, 3000LBS

Draw Bar Jack Stand 2000LBS

(with 6inch Jockey Wheel):

Coupler: 3000LBS Wheel Type: 13 inch

**Power Supply** 

Battery: 12V / DC 200AH Deep Cycle Battery

Autonomy: Fully autonomous Recharge: 75W Solar Panel