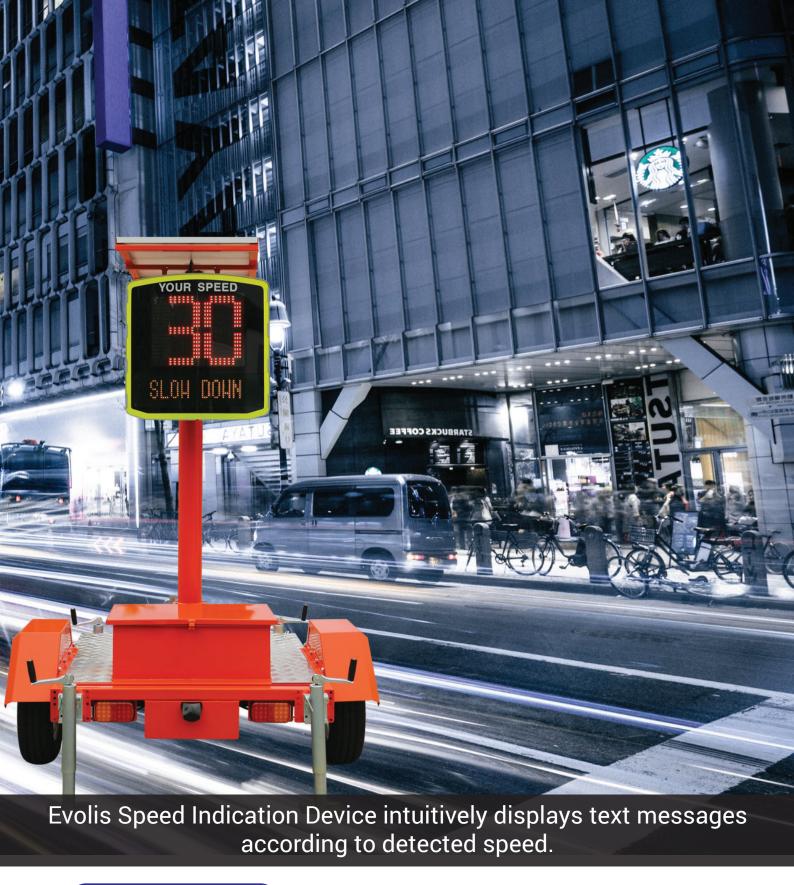

## **Technical Data**

Radar Sensor

Doppler Radar. 24.125 Ghz
Detection range: 10-250 metres

Detection angle: 17 °

Accuracy: +/- 1km/h (travelling at 100km/h)

Display

LED: 3 digits

Colors: Red, Amber and Green

Size of digits: 340mm

Text display (Matrix): 640mm x 160mm (64 x 16 pixels)

1 line of 7 characters 160mm high 2 lines of 10 characters 70mm high

250m

Refresh: 1.2 seconds (configurable)

Housing

Visibility:

Dimensions: H: 700mm x W: 709mm x D: 170mm Housing: Injected ABS resin, grey RAL 7035