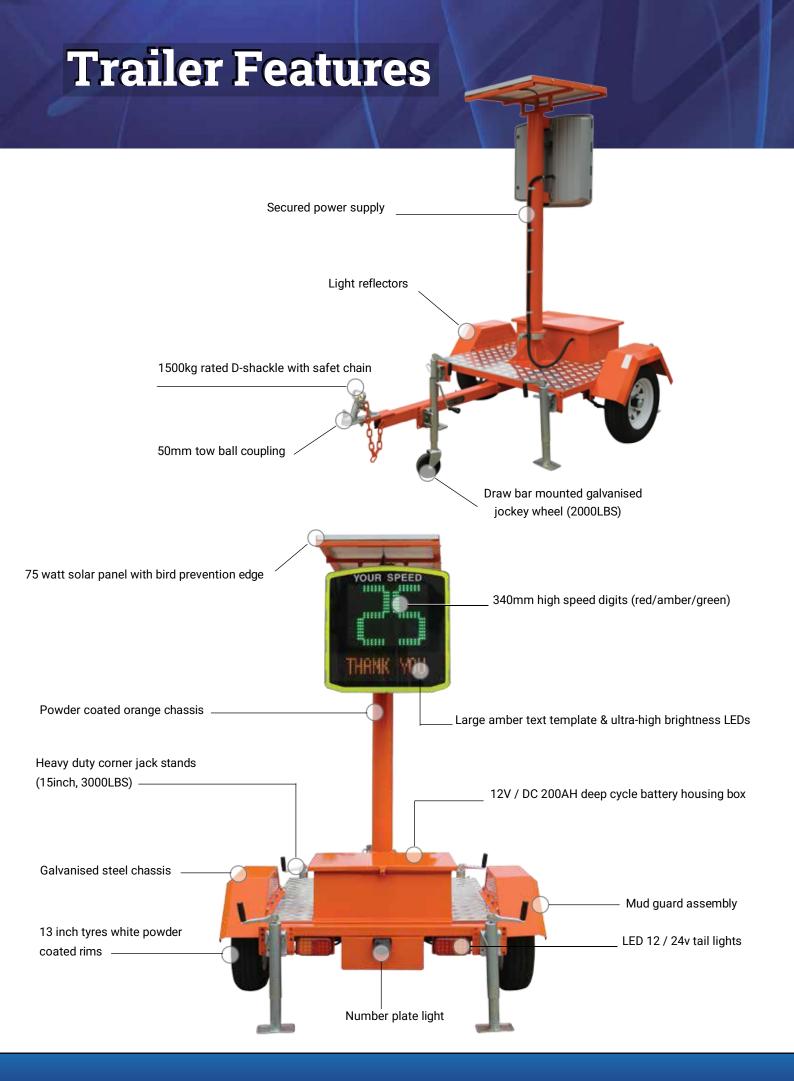

# **Evolis Features**

### Rugged

- Anti-corrosion, anti-UV treatment plus unit sealing ensures long term resistance, strength and durability
- $\hbox{ Injected ABS resin waterproof housing with integrated hooks } \\$
- Lockable permanent mounting bar made of injected ABS
   resin, mounted on poles with brackets (sold separately)
   Front face made of tough polycarbonate, fixed to the casing
- with mechanical clip and gasket seal

  Waterproof IP66 housing for 2 batteries, USB port, dial
- selector and power adaptor

### Efficient

- Installed in minutes by one person
- User-friendly multi-lingual set up and optional 1 or 2 way traffic flow statistics
- Optional pre-configured speed/text display settings prior to installation
- Accompanying EVOCOM software for settings onfiguration plus data analysis

#### Proven

- More than 8000 units installed world wide
- 34cm high speed digits (red/amber/green), a large amber text template and ultra-high brightness LEDs
- Optional Bluetooth connection so the operator can stay in the vehicle to change settings or download traffic data Optional 3G to communicate remotely from anywhere via a
- secure web interface

#### **Trailer Physical Specification**

Dimensions: H: 2550mm x W: 1700mm x L: 2700mm

(with draw bar, fender)

2550mm Operating Height:

350 kg Weight:

15 inch, 3000LBS For Corner Jack Stands:

2000LBS Draw Bar Jack Stand

(with 6inch Jockey Wheel):

3000LBS Coupler: Wheel Type: 13 inch

#### **Power Supply**

12V / DC 200AH Deep Cycle Battery Battery:

Fully autonomous Autonomy: Recharge: 75W Solar Panel