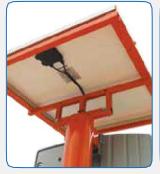

### Rugged

- Anti-corrosion, anti-UV treatment plus unit sealing ensures long term resistance, strength and durability
- $\hbox{ Injected ABS resin waterproof housing with integrated hooks } \\$
- Lockable permanent mounting bar made of injected ABS
   resin, mounted on poles with brackets (sold separately)
   Front face made of tough polycarbonate, fixed to the casing
- with mechanical clip and gasket seal

  Waterproof IP66 housing for 2 batteries, USB port, dial
- selector and power adaptor