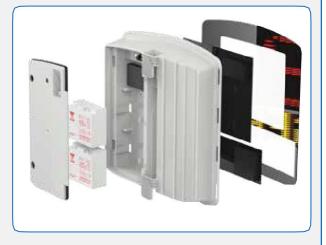

  Waterproof IP66 housing for 2 batteries, USB port, dial
- selector and power adaptor

#### **Power Supply**

12V / DC 200AH Deep Cycle Battery Battery:

Fully autonomous Autonomy: Recharge: 75W Solar Panel