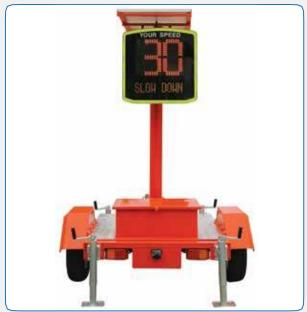

#### Proven

- More than 8000 units installed world wide
- 34cm high speed digits (red/amber/green), a large amber text template and ultra-high brightness LEDs
- Optional Bluetooth connection so the operator can stay in the vehicle to change settings or download traffic data Optional 3G to communicate remotely from anywhere via a
- secure web interface

#### Display

3 digits LED:

Red, Amber and Green Colors:

340mm Size of digits:

640mm x 160mm (60 x 16 pixels) Text display (Matrix):

1 line of 7 characters 160mm high 2 lines of 10 characters 70mm high

Visibility: 1.2 seconds (configurable) Refresh: