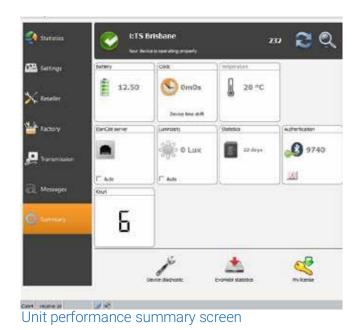

# **Evocom Software**

### **Advanced Configuration & Statistic Analysis**

Evocom PC software, provided free of charge, is featured with a user-friendly interface for advanced configuration: specific speed ranges, speed increments, data recording function (\*), text messages, time slots etc...