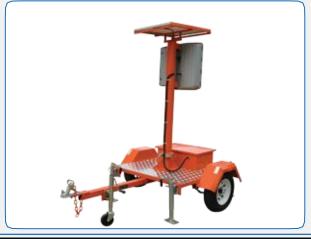

#### **Trailer Physical Specification**

Dimensions: H: 2550mm x W: 1700mm x L: 2700mm

(with draw bar, fender)

2550mm Operating Height:

350 kg Weight:

15 inch, 3000LBS For Corner Jack Stands:

2000LBS Draw Bar Jack Stand

(with 6inch Jockey Wheel):

3000LBS Coupler: Wheel Type: 13 inch

#### **Power Supply**

12V / DC 200AH Deep Cycle Battery Battery:

Fully autonomous Autonomy: Recharge: 75W Solar Panel