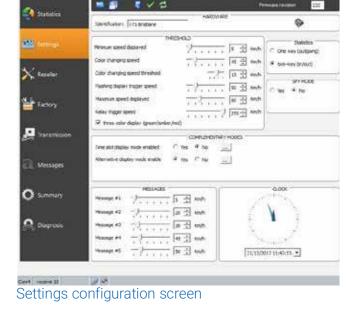

# **Evocom Software**

### **Advanced Configuration & Statistic Analysis**

Evocom PC software, provided free of charge, is featured with a user-friendly interface for advanced configuration: specific speed ranges, speed increments, data recording function (\*), text messages, time slots etc...

(\*) Data recording function (one way / two way traffic flow statistics) purchased separately.