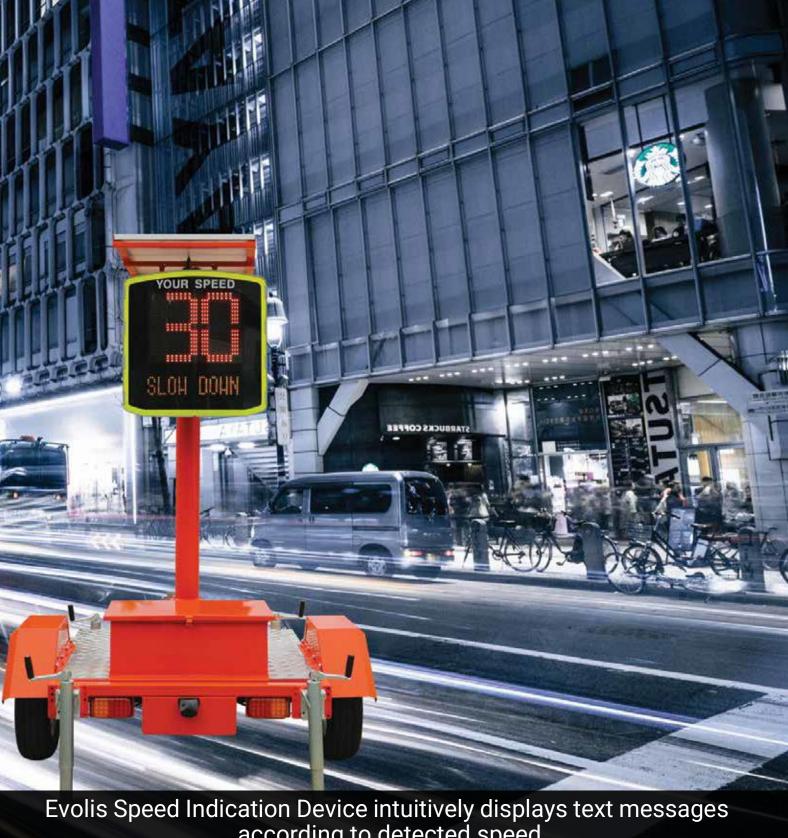

## European Designed & Manufactured

With more than 8000 units installed world-wide, the Evolis Speed Indication Device is the product of choice for an all in one radar and data collection device. Not only does it present a sleek European design, it has also been built using the best components giving it a reputation for being one of the most energy efficient and reliable units in the market.

The Evolis Speed Indication Device is easily configured and installed to educate motorists of their travel speeds. It helps to reduce overall excess traffic speeds, particularly in high incident areas. Utilising the optional built in data logger, road asset owners can gather and analyse traffic speed data on specific roads so that they can make informed planning decisions on road safety.

#### Proven

- More than 8000 units installed world wide
- 34cm high speed digits (red/amber/green), a large amber text template and ultra-high brightness LEDs
- Optional Bluetooth connection so the operator can stay in the vehicle to change settings or download traffic data Optional 3G to communicate remotely from anywhere via a
- secure web interface