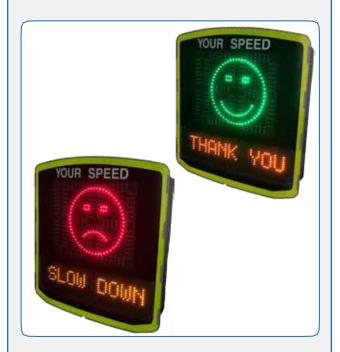

#### Proven

- More than 8000 units installed world wide
- 34cm high speed digits (red/amber/green), a large amber text template and ultra-high brightness LEDs
- Optional Bluetooth connection so the operator can stay in the vehicle to change settings or download traffic data Optional 3G to communicate remotely from anywhere via a
- secure web interface

#### Display

3 digits LED:

Red, Amber and Green Colors:

340mm Size of digits:

640mm x 160mm (60 x 16 pixels) Text display (Matrix):

1 line of 7 characters 160mm high 2 lines of 10 characters 70mm high

Visibility: 1.2 seconds (configurable) Refresh: