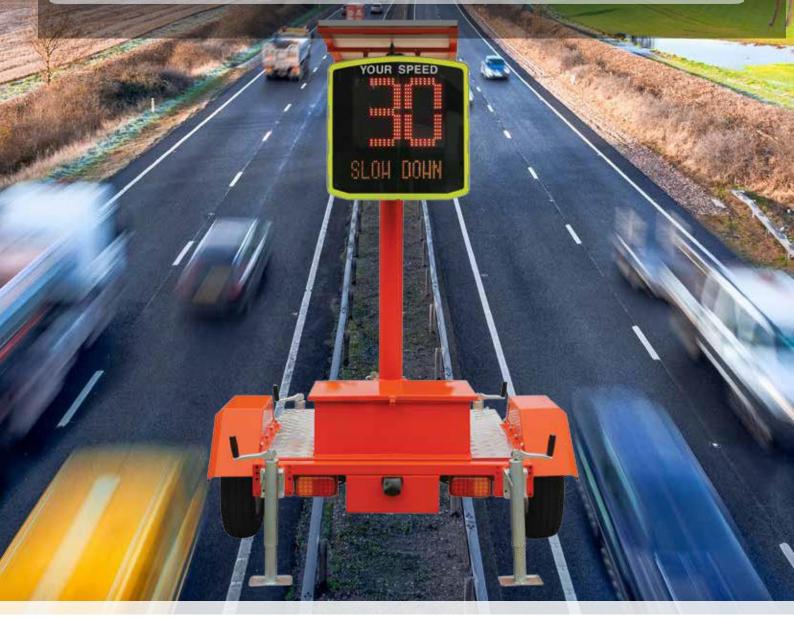

The Evolis Speed Indication Device is easily configured and installed to educate motorists of their travel speeds. It helps to reduce overall excess traffic speeds, particularly in high incident areas. Utilising the optional built in data logger, road asset owners can gather and analyse traffic speed data on specific roads so that they can make informed planning decisions on road safety.

#### Proven

- More than 8000 units installed world wide
- 34cm high speed digits (red/amber/green), a large amber text template and ultra-high brightness LEDs
- Optional Bluetooth connection so the operator can stay in the vehicle to change settings or download traffic data Optional 3G to communicate remotely from anywhere via a
- secure web interface