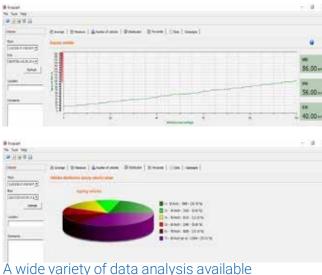

### **Advanced Configuration & Statistic Analysis**

Evocom PC software, provided free of charge, is featured with a user-friendly interface for advanced configuration: specific speed ranges, speed increments, data recording function (\*), text messages, time slots etc...

(\*) Data recording function (one way / two way traffic flow statistics) purchased separately.