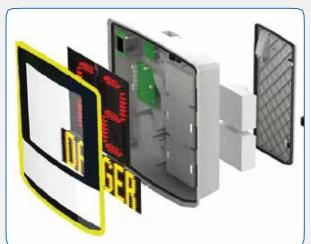

### Rugged

- Anti-corrosion, anti-UV treatment plus unit sealing ensures long term resistance, strength and durability
- $\hbox{ Injected ABS resin waterproof housing with integrated hooks } \\$
- Lockable permanent mounting bar made of injected ABS
   resin, mounted on poles with brackets (sold separately)
   Front face made of tough polycarbonate, fixed to the casing
- with mechanical clip and gasket seal

#### Housing

Dimensions: H: 700mm x W: 709mm x D: 170mm Injected ABS resin, grey RAL 7035 Housing:

Front face: Polycarbonate

Waterproof:

Weight: 8kg (without batteries)