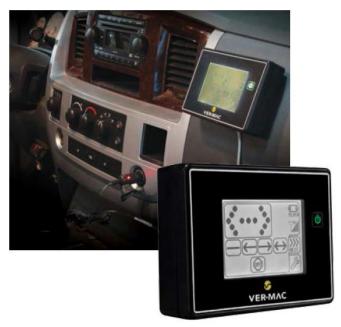

#### V-Touch AB Controller

Our vehicle-mounted arrowboard is controlled with the compact 95mm wireless V-Touch AB controller. It's the industry's most functional and easy to use controller!

• Wireless - reduces installation, maintenance and repair costs

TRITON

- Intuitive point-n-go icons allow quick selection of arrow patterns/ mode
- Backlit screen perfect for night time use
- Real-time battery voltage level an intelligent audible alert will advise low battery level prior to turning off
- Additional functions lamp diagnostic, settings, and much more
- Integration of other equipment (optional)
- Wired version of the controller (optional)