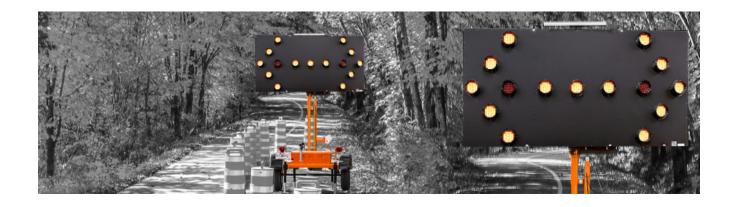

# Vehicle-Mounted Arrowboards

i:TS

Introducing the most reliable and dureable arrowboard in the market. Our vehicle power plug wireless V-Touch controller reduces installation time and costs. The V-Touch AB controller combined with the Auto Up/Down feature make programmng safe, quick and easy.

### **Vehicle-Mounted Arrowboards**

#### **Power Tilt Mount with** Auto Up/Down Feature

The Auto Up/Down feature ensures that the arrowboard is in the display position when in use and in the travel position when the unit is off, preventing damage and reducing wind drag.

- · Select arrow pattern and arrowboard automatically raises to display position
- · Select off and arrowboard automatically lowers to travel position
- · Actuator's integrated limit switch prevents motor gear wear and tear
- · Automatically detects the upright position. There is a clear indicator on the display showing if the arrowboard is in the up or down position