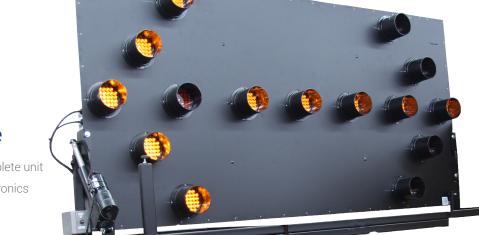

#### **Opti Power Lens**

Our 15 light arrow board features the Opti Power lens. Our molded lamps are made of 32 LEDs encapsulated in our Opti Power lens. They are designed to maximise each LEDs output and utilise up to 35% less energy. As a result this arrow board is the most power efficient unit on the market. Run at full capacity for days without using hardly any battery power.

## **Power Tilt** Lifting Frame Also Available

• 1-year warranty on complete unit

2-year warranty on electronics

i:TS Intelligent www.itsau.com.au • 1300 769 852