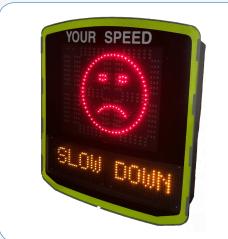

#### **Display**

LED: 3 digits

Colors: Red. Amber and Green

Size of digits: 340mm

Text display (Matrix): 640mm x 160mm (64 x 16 pixels)

1 line of 7 characters 160mm high 2 lines of 10 characters 70mm high

Visibility: 250m

Refresh: 1.2 seconds (configurable)