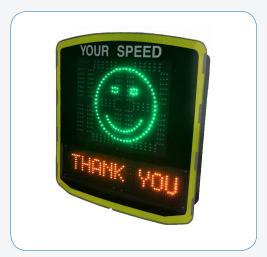

#### **Display**

LED: 3 digits

Colors: Red. Amber and Green

Size of digits: 340mm

Text display (Matrix): 640mm x 160mm (64 x 16 pixels)

1 line of 7 characters 160mm high 2 lines of 10 characters 70mm high

Visibility: 250m

Refresh: 1.2 seconds (configurable)