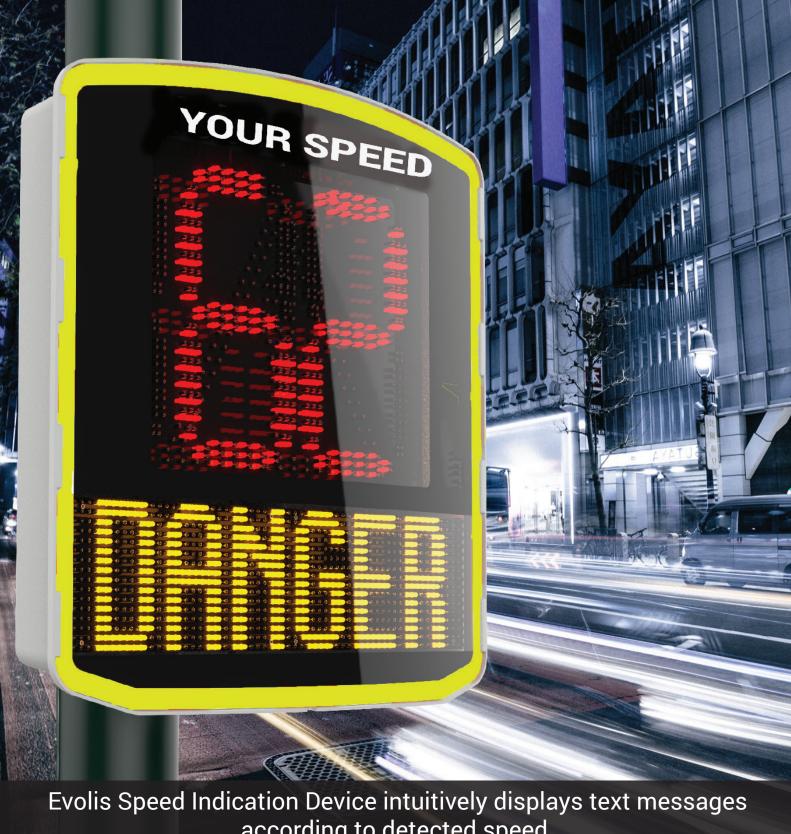

#### **Display**

LED: 3 digits

Colors: Red. Amber and Green

Size of digits: 340mm

Text display (Matrix): 640mm x 160mm (64 x 16 pixels)

1 line of 7 characters 160mm high 2 lines of 10 characters 70mm high

Visibility: 250m

## **Accessories** (optional)

Touch pad 10' with Evocom/Evograph software pre-installed.

according to detected speed.

FOR FREE QUOTE 1300 769 852

84 Bluestone Circuit, Seventeen Mile Rocks QLD 4073 info@itsau.com.au