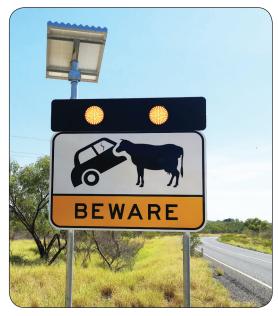

#### **APPLICATIONS**

- Flooding
- Cane Railway
- Slippery Roads Trucks (crossing, egress or turning)

- Falling Rocks
  Stock Crossing
  Changed Roadwork Conditions
- School, Pedestrian or Roadwork Zones
- Road Closures or Detours
- Traffic Control
- General Hazards
- No maintenance Gel batteries
- •IEC 61215 approved solar panels
- Multi-Crystal cell solar panel construction
- AS-2144 compliant Amber LED beacons
- Manual or remote activation
- Stainless steel enclosure
- Australian compliant road signs