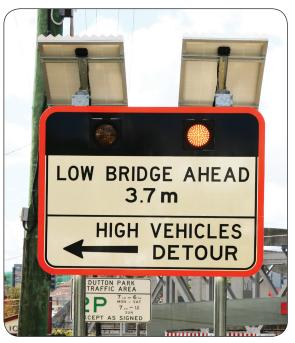

#### **APPLICATIONS**

- Flooding
- Cane Railway
- Slippery Roads Trucks (crossing, egress or turning)

- Falling Rocks
  Stock Crossing
  Changed Roadwork Conditions
- School, Pedestrian or Roadwork Zones
- Road Closures or Detours
- Traffic Control
- General Hazards
- No maintenance Gel batteries
- •IEC 61215 approved solar panels
- Multi-Crystal cell solar panel construction
- AS-2144 compliant Amber LED beacons
- Manual or remote activation
- Stainless steel enclosure
- Australian compliant road signs