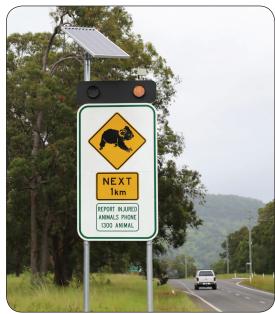

### Enhancing important signage with LED lights is a simple yet provenly effective way to highlight key hazards

Enhanced Static Signs offer solutions that provide direct feedback to drivers to give advanced warning of an approaching crossing, curve, intersection, other road hazards or to notify the driver of road closures within certain areas. These signs consist of a combination of a static sign with LED modules. They have a proven track record of being more effective than a static sign alone. We work with you to design the sign to your requirements and ensure it operates at maximum efficiency and reliability and complies with relevant Australian standards. We come to site to commission the sign and as always offer full technical support following installation.

#### **APPLICATIONS**

- Flooding
- Cane Railway
- Slippery Roads Trucks (crossing, egress or turning)

- Falling Rocks
  Stock Crossing
  Changed Roadwork Conditions
- School, Pedestrian or Roadwork Zones
- Road Closures or Detours
- Traffic Control
- General Hazards
- No maintenance Gel batteries
- •IEC 61215 approved solar panels
- Multi-Crystal cell solar panel construction
- AS-2144 compliant Amber LED beacons
- Manual or remote activation
- Stainless steel enclosure
- Australian compliant road signs