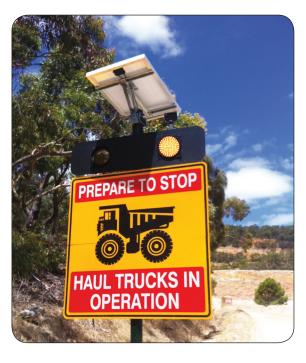

#### **APPLICATIONS**

- Flooding
- Cane Railway
- Slippery Roads Trucks (crossing, egress or turning)

- Falling Rocks
  Stock Crossing
  Changed Roadwork Conditions
- School, Pedestrian or Roadwork Zones
- Road Closures or Detours
- Traffic Control
- General Hazards
- No maintenance Gel batteries
- •IEC 61215 approved solar panels
- Multi-Crystal cell solar panel construction
- AS-2144 compliant Amber LED beacons
- Manual or remote activation
- Stainless steel enclosure
- Australian compliant road signs