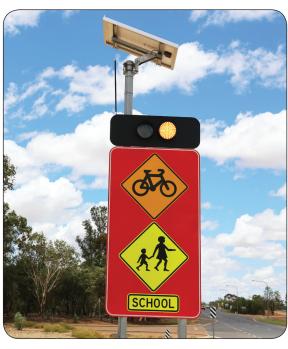

#### **APPLICATIONS**

- Flooding
- Cane Railway
- Slippery Roads Trucks (crossing, egress or turning)

- Falling Rocks
  Stock Crossing
  Changed Roadwork Conditions
- School, Pedestrian or Roadwork Zones
- Road Closures or Detours
- Traffic Control
- General Hazards
- No maintenance Gel batteries
- •IEC 61215 approved solar panels
- Multi-Crystal cell solar panel construction
- AS-2144 compliant Amber LED beacons
- Manual or remote activation
- Stainless steel enclosure
- Australian compliant road signs