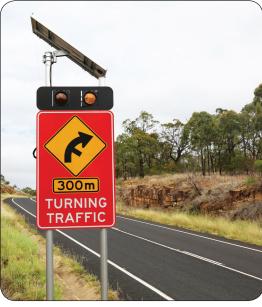

### Enhancing important signage with LED lights is a simple yet provenly effective way to highlight key hazards

Enhanced Static Signs offer solutions that provide direct feedback to drivers to give advanced warning of an approaching crossing, curve, intersection, other road hazards or to notify the driver of road closures within certain areas. These signs consist of a combination of a static sign with LED modules. They have a proven track record of being more effective than a static sign alone. We work with you to design the sign to your requirements and ensure it operates at maximum efficiency and reliability and complies with relevant Australian standards. We come to site to commission the sign and as always offer full technical support following installation.

#### **APPLICATIONS**

- Flooding
- Cane Railway
- Slippery Roads Trucks (crossing, egress or turning)

- Falling Rocks
  Stock Crossing
  Changed Roadwork Conditions
- School, Pedestrian or Roadwork Zones
- Road Closures or Detours
- Traffic Control
- General Hazards
- No maintenance Gel batteries
- •IEC 61215 approved solar panels
- Multi-Crystal cell solar panel construction
- AS-2144 compliant Amber LED beacons
- Manual or remote activation
- Stainless steel enclosure
- Australian compliant road signs