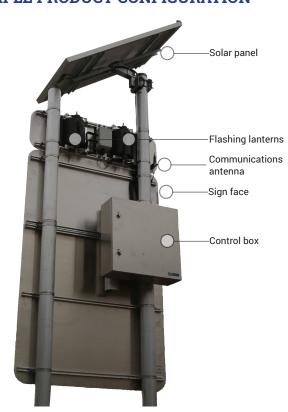

rhead cables
  Environmentally friendly

- ·Easy relocation if required
- •Reliability No power failure from the sun •Solar modules last more than 20 years
- Increase public safety
- No maintenance Gel batteries
- •IEC 61215 approved solar panels
- Multi-Crystal cell solar panel construction
- •AS-2144 compliant Amber LED beacons
- Manual or remote activation
- Stainless steel enclosure
- Australian compliant road signs



# **Enhanced Flood Warning Signage**

#### **SPECIFICATIONS & TECHNICAL DATA**

2 X 200MM Yellow LED Lamps

Alternate Flashing

Stainless Steel Cabinet

Solar Panel

Solar Controller

Operation on batteries/solar indefinite under normal conditions

### **OPTIONAL EXTRAS**

- Remote control
- Variable message sign
- Water sensor



#### **EXAMPLE PRODUCT CONFIGURATION**



### **UPGRADE OPTION**

Fully Automated System Flood Sensor Can:

- Trigger signs
- Feedback real time data
- Stream live video back to laptop/PC
- Trigger sirens



Custom built to your requirements