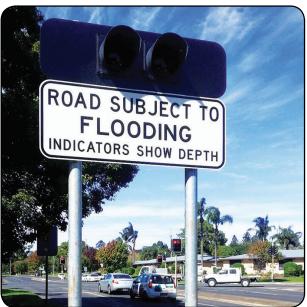

## Flood warning signage is a key part of mitigating risk to the public. Let your message be seen when it counts by enhancing your flood warning signage.

Flash flooding is increasingly becoming a regular occurrence in Australia so it is becoming a vital requirement to incorporate sensor technology giving motorists advanced warning of potential flood zones. The solution is a combination of technologies, each of which can be used independently or combined to provide a comprehensive monitoring warning system for roads subject to flooding. Smart signs are automatically activated via local water level measurement triggers or rain sensors. Messages can be sent to notify stakeholders\* of the road status while flashing beacons and/or variable messages on the enhanced sign notify approaching motorists. (\*On special solutions only - not standard)

#### **EXAMPLE PRODUCT CONFIGURATION**