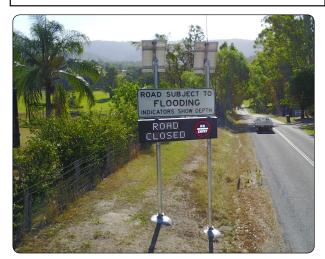

# **ENHANCED FLOOD WARNING SIGNAGE**

## Flood warning signage is a key part of mitigating risk to the public. Let your message be seen when it counts by enhancing your flood warning signage.

Flash flooding is increasingly becoming a regular occurrence in Australia so it is becoming a vital requirement to incorporate sensor technology giving motorists advanced warning of potential flood zones. The solution is a combination of technologies, each of which can be used independently or combined to provide a comprehensive monitoring warning system for roads subject to flooding. Smart signs are automatically activated via local water level measurement triggers or rain sensors. Messages can be sent to notify stakeholders\* of the road status while flashing beacons and/or variable messages on the enhanced sign notify approaching motorists. (\*On special solutions only - not standard)