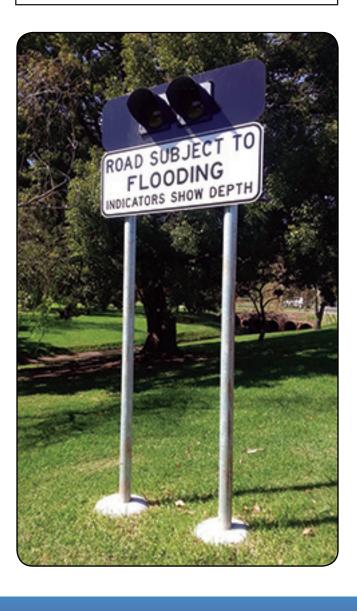

## Flood warning signage is a key part of mitigating risk to the public. Let your message be seen when it counts by enhancing your flood warning signage.

Flash flooding is increasingly becoming a regular occurrence in Australia so it is becoming a vital requirement to incorporate sensor technology giving motorists advanced warning of potential flood zones. The solution is a combination of technologies, each of which can be used independently or combined to provide a comprehensive monitoring warning system for roads subject to flooding. Smart signs are automatically activated via local water level measurement triggers or rain sensors. Messages can be sent to notify stakeholders\* of the road status while flashing beacons and/or variable messages on the enhanced sign notify approaching motorists. (\*On special solutions only - not standard)

#### **EXAMPLE PRODUCT CONFIGURATION**