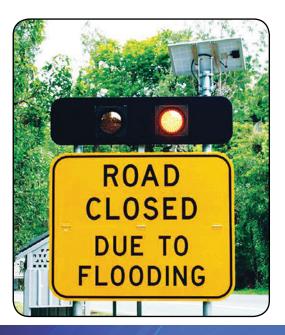

## Flood warning signage is a key part of mitigating risk to the public. Let your message be seen when it counts by enhancing your flood warning signage.

Flash flooding is increasingly becoming a regular occurrence in Australia so it is becoming a vital requirement to incorporate sensor technology giving motorists advanced warning of potential flood zones. The solution is a combination of technologies, each of which can be used independently or combined to provide a comprehensive monitoring warning system for roads subject to flooding. Smart signs are automatically activated via local water level measurement triggers or rain sensors. Messages can be sent to notify stakeholders\* of the road status while flashing beacons and/or variable messages on the enhanced sign notify approaching motorists. (\*On special solutions only - not standard)

#### **EXAMPLE PRODUCT CONFIGURATION**