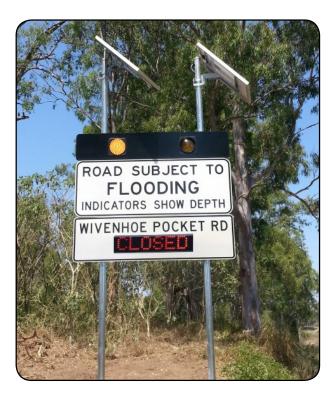

## Flood warning signage is a key part of mitigating risk to the public. Let your message be seen when it counts by enhancing your flood warning signage.

Flash flooding is increasingly becoming a regular occurrence in Australia so it is becoming a vital requirement to incorporate sensor technology giving motorists advanced warning of potential flood zones. The solution is a combination of technologies, each of which can be used independently or combined to provide a comprehensive monitoring warning system for roads subject to flooding. Smart signs are automatically activated via local water level measurement triggers or rain sensors. Messages can be sent to notify stakeholders\* of the road status while flashing beacons and/or variable messages on the enhanced sign notify approaching motorists. (\*On special solutions only - not standard)

#### **EXAMPLE PRODUCT CONFIGURATION**