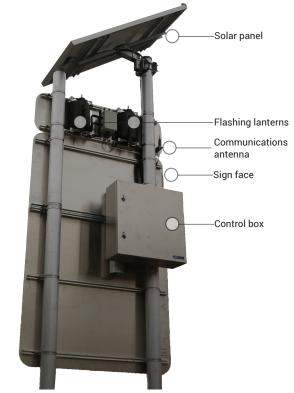

#### **SPECIFICATIONS & TECHNICAL DATA**

2 X 200MM Yellow LED Lamps

**Alternate Flashing** 

**Stainless Steel Cabinet** 

Solar Panel

Solar Controller

Operation on batteries/solar indefinite under normal conditions

#### **EXAMPLE PRODUCT CONFIGURATION**