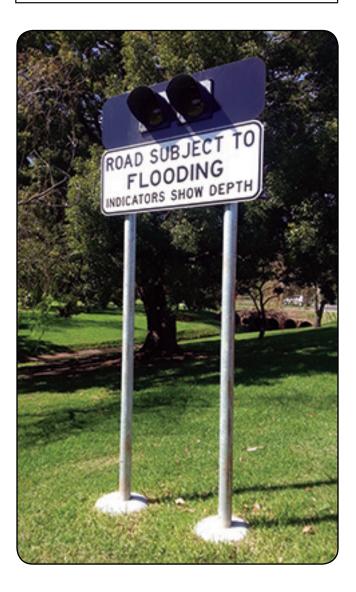

## Flood warning signage is a key part of mitigating risk to the public. Let your message be seen when it counts by enhancing your flood warning signage.

Flash flooding is increasingly becoming a regular occurrence in Australia so it is becoming a vital requirement to incorporate sensor technology giving motorists advanced warning of potential flood zones. The solution is a combination of technologies, each of which can be used independently or combined to provide a comprehensive monitoring warning system for roads subject to flooding. Smart signs are automatically activated via local water level measurement triggers or rain sensors. Messages can be sent to notify stakeholders\* of the road status while flashing beacons and/or variable messages on the enhanced sign notify approaching motorists. (\*On special solutions only - not standard)

## Enhanced Flood Warning Signage