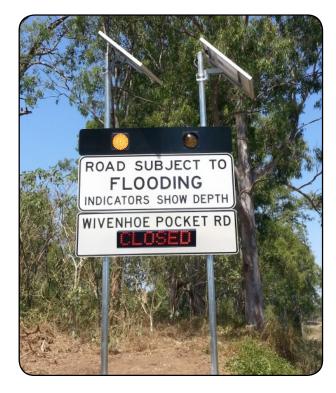

## Flood warning signage is a key part of mitigating risk to the public. Let your message be seen when it counts by enhancing your flood warning signage.

Flash flooding is increasingly becoming a regular occurrence in Australia so it is becoming a vital requirement to incorporate sensor technology giving motorists advanced warning of potential flood zones. The solution is a combination of technologies, each of which can be used independently or combined to provide a comprehensive monitoring warning system for roads subject to flooding. Smart signs are automatically activated via local water level measurement triggers or rain sensors. Messages can be sent to notify stakeholders\* of the road status while flashing beacons and/or variable messages on the enhanced sign notify approaching motorists. (\*On special solutions only - not standard)

## Enhanced Flood Warning Signage