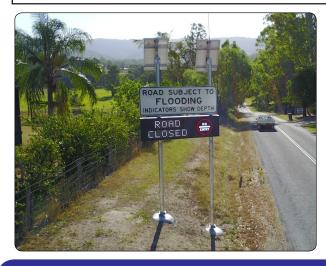

## Flood warning signage is a key part of mitigating risk to the public. Let your message be seen when it counts by enhancing your flood warning signage.

Flash flooding is increasingly becoming a regular occurrence in Australia so it is becoming a vital requirement to incorporate sensor technology giving motorists advanced warning of potential flood zones. The solution is a combination of technologies, each of which can be used independently or combined to provide a comprehensive monitoring warning system for roads subject to flooding. Smart signs are automatically activated via local water level measurement triggers or rain sensors. Messages can be sent to notify stakeholders\* of the road status while flashing beacons and/or variable messages on the enhanced sign notify approaching motorists. (\*On special solutions only - not standard)