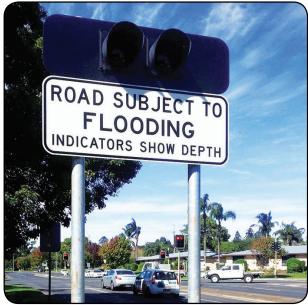

## Flood warning signage is a key part of mitigating risk to the public. Let your message be seen when it counts by enhancing your flood warning signage.

Flash flooding is increasingly becoming a regular occurrence in Australia so it is becoming a vital requirement to incorporate sensor technology giving motorists advanced warning of potential flood zones. The solution is a combination of technologies, each of which can be used independently or combined to provide a comprehensive monitoring warning system for roads subject to flooding. Smart signs are automatically activated via local water level measurement triggers or rain sensors. Messages can be sent to notify stakeholders\* of the road status while flashing beacons and/or variable messages on the enhanced sign notify approaching motorists. (\*On special solutions only - not standard)

## Enhanced Flood Warning Signage