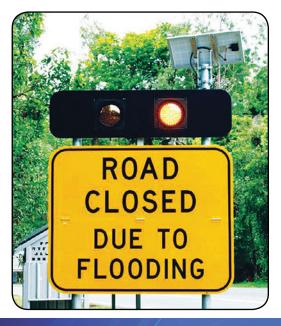

## Flood warning signage is a key part of mitigating risk to the public. Let your message be seen when it counts by enhancing your flood warning signage.

Flash flooding is increasingly becoming a regular occurrence in Australia so it is becoming a vital requirement to incorporate sensor technology giving motorists advanced warning of potential flood zones. The solution is a combination of technologies, each of which can be used independently or combined to provide a comprehensive monitoring warning system for roads subject to flooding. Smart signs are automatically activated via local water level measurement triggers or rain sensors. Messages can be sent to notify stakeholders\* of the road status while flashing beacons and/or variable messages on the enhanced sign notify approaching motorists. (\*On special solutions only - not standard)

### **UPGRADE OPTION**

Fully Automated System Flood Sensor Can:

- Trigger signs
- Feedback real time data
- Stream live video back to laptop/PC
- Trigger sirens

Custom built to your requirements