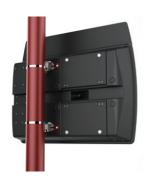

## **Technical Specifications**

| Demensions:                     | 1100mm (w) x 920mm (h) x 150mm (d)                                                                                                    |
|---------------------------------|---------------------------------------------------------------------------------------------------------------------------------------|
| Display Area Dimensions:        | 960mm (w) x 640mm (h)                                                                                                                 |
| Display Resolution:             | 96 pixels (w) x 64 pixels (h) (6144 LEDs)                                                                                             |
| Pixel Pitch:                    | 10mm                                                                                                                                  |
| Text Display:                   | 8 lines x 19 characters per line<br>or a variety from 1 line to 8 lines<br>or text mixed in with Images                               |
| Image Display:                  | Up to the whole display area                                                                                                          |
| Display Technology:             | SMC LED                                                                                                                               |
| Display LED Colour.             | Amber                                                                                                                                 |
| Display Viewing Angle:          | 120 Degrees                                                                                                                           |
| Weight:                         | 20Kg - without batteries                                                                                                              |
| Housing Material:               | ABS                                                                                                                                   |
| Display Face:                   | Polycarbonate                                                                                                                         |
| IP Rating:                      | IP65                                                                                                                                  |
| Power Supply:                   | 12V DC                                                                                                                                |
| Power Sources:                  | 12V DC Batteries<br>12V DC Batteries c/w Mains Battery Charger<br>240V to 12v DC Mains Power Supply (no battery required)             |
| Avg Power Consumption:          | 15W                                                                                                                                   |
| Operating time on Battery Only: | 1-2 days                                                                                                                              |
| Typical Battery Recharge Time:  | 5 Hours                                                                                                                               |
| Mounting:                       | Post bracket included (requiring 2 steel straps, sold separately) Steel mounting straps are dependent on diameter of post being used. |
| Communication Options:          | Remote secured WEB/GPRS<br>Locally by (USB) or Bluetooth (USB is standard)                                                            |
| Software:                       | User Friendly set-up EVOPLAY Software                                                                                                 |
| Warranty:                       | 2 Years                                                                                                                               |