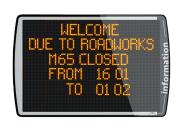

## **Technical Specifications**

| Demensions:                     | 1100mm (w) x 920mm (h) x 150mm (d)                                                                                                    |
|---------------------------------|---------------------------------------------------------------------------------------------------------------------------------------|
| Display Area Dimensions:        | 960mm (w) x 640mm (h)                                                                                                                 |
| Display Resolution:             | 96 pixels (w) x 64 pixels (h) (6144 LEDs)                                                                                             |
| Pixel Pitch:                    | 10mm                                                                                                                                  |
| Text Display:                   | 8 lines x 19 characters per line<br>or a variety from 1 line to 8 lines<br>or text mixed in with Images                               |
| Image Display:                  | Up to the whole display area                                                                                                          |
| Display Technology:             | SMC LED                                                                                                                               |
| Display LED Colour.             | Amber                                                                                                                                 |
| Display Viewing Angle:          | 120 Degrees                                                                                                                           |
| Weight:                         | 20Kg - without batteries                                                                                                              |
| Housing Material:               | ABS                                                                                                                                   |
| Display Face:                   | Polycarbonate                                                                                                                         |
| IP Rating:                      | IP65                                                                                                                                  |
| Power Supply:                   | 12V DC                                                                                                                                |
| Power Sources:                  | 12V DC Batteries<br>12V DC Batteries c/w Mains Battery Charger<br>240V to 12v DC Mains Power Supply (no battery required)             |
| Avg Power Consumption:          | 15W                                                                                                                                   |
| Operating time on Battery Only: | 1-2 days                                                                                                                              |
| Typical Battery Recharge Time:  | 5 Hours                                                                                                                               |
| Mounting:                       | Post bracket included (requiring 2 steel straps, sold separately) Steel mounting straps are dependent on diameter of post being used. |
| Communication Options:          | Remote secured WEB/GPRS<br>Locally by (USB) or Bluetooth (USB is standard)                                                            |
| Software:                       | User Friendly set-up EVOPLAY Software                                                                                                 |
| Warranty:                       | 2 Years                                                                                                                               |