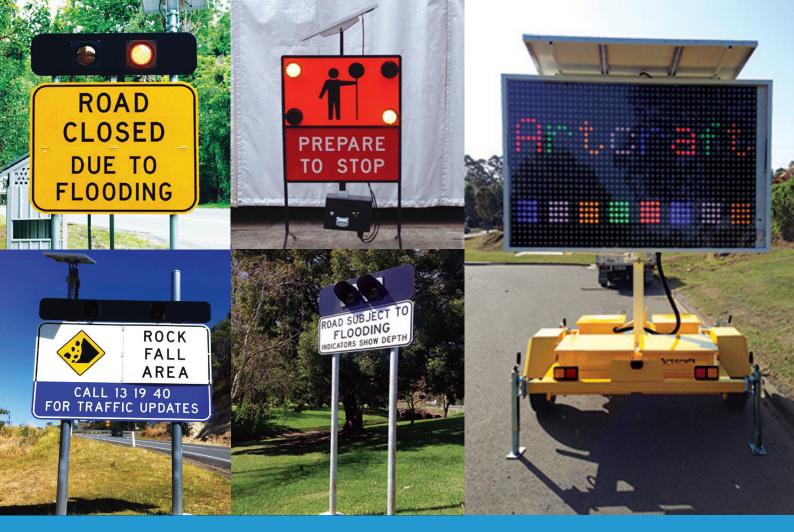

# ROAD SUBJECT TO FLOODING INDICATORS SHOW DEPTH

# Enhanced Flood Warning Signage re

Flood Warning Signage is a key part of mitigating risk to the public. Let your ING message be seen when it counts by enhancing your flood warning signage.

## Enhanced Flood Warning Signage For FREE Quote 1300 769 852

Flood Warning Signage is a key part of mitigating risk to the public. Let your message be seen when it counts by enhancing your flood warning signage.